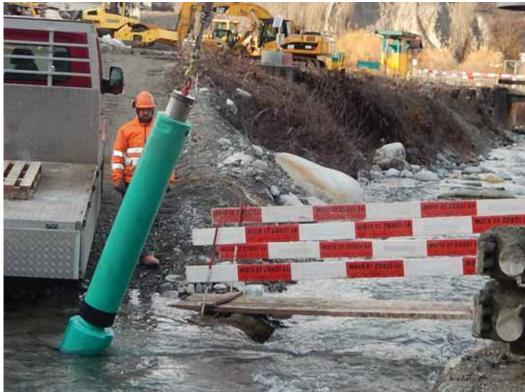

PARADIGM"



### **LOCAL PRESENCE**



### **OVERSEAS PRESENCE**



### **EVERDIGM TODAY**



### PRODUCTS RANGE

### **CONCRETE EQUIPMENT**

**BOOM PUMPS TRAILER PUMPS LINE PUMPS PLACING BOOM SYSTEMS** TRUCK MIXERS











TRUCK MIXERS

### **CONSTRUCTION** & DEMOLITION **EQUIPMENT**









### **MINING EQUIPMENT**

**EXPLORATION DRLL RIGS BLAST-HOLE DRILL RIGS ROCK TOOLS** 







#### FIREFIGHTING & **RESCUE APPARATUS**

**AERIAL LADDERS AERIAL PLATFORMS WATER TOWERS PUMPERS & TANKERS** 













## **CONCRETE PUMPS**

Line-up of the most available working height from 21m to 70m in 22 models







## **DRILLING RIGS**

Diversified with major surface drilling rigs, and exploration drill rigs











### **ROCK TOOLS**

Superior penetration rate achieve high productivity

















### **GENERATOR SET**

Wide ranges of engine selection perfectly combined with high quality control system





















### **ATTACHMENTS**

Other tools for excavator's more versatility









### **TOWER CRANE**

Diversified types and models Guaranteed quality for re-erection and dismantling





















Diverse solution for aerial recue and firefighting Innovative Fire Fighting Equipments - water tower



# HYUNDAI EVERDIGM