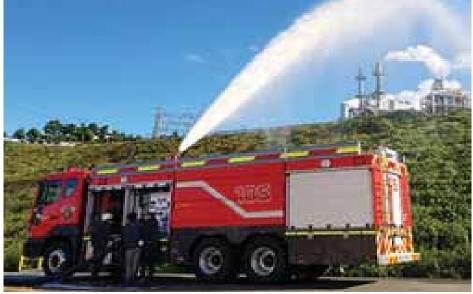

#### FIREFIGHTING & **RESCUE APPARATUS**

**AERIAL LADDERS AERIAL PLATFORMS WATER TOWERS PUMPERS & TANKERS** 

### **TOWER CRANE**

Diversified types and models Guaranteed quality for re-erection and dismantling

Diverse solution for aerial recue and firefighting Innovative Fire Fighting Equipments - water tower