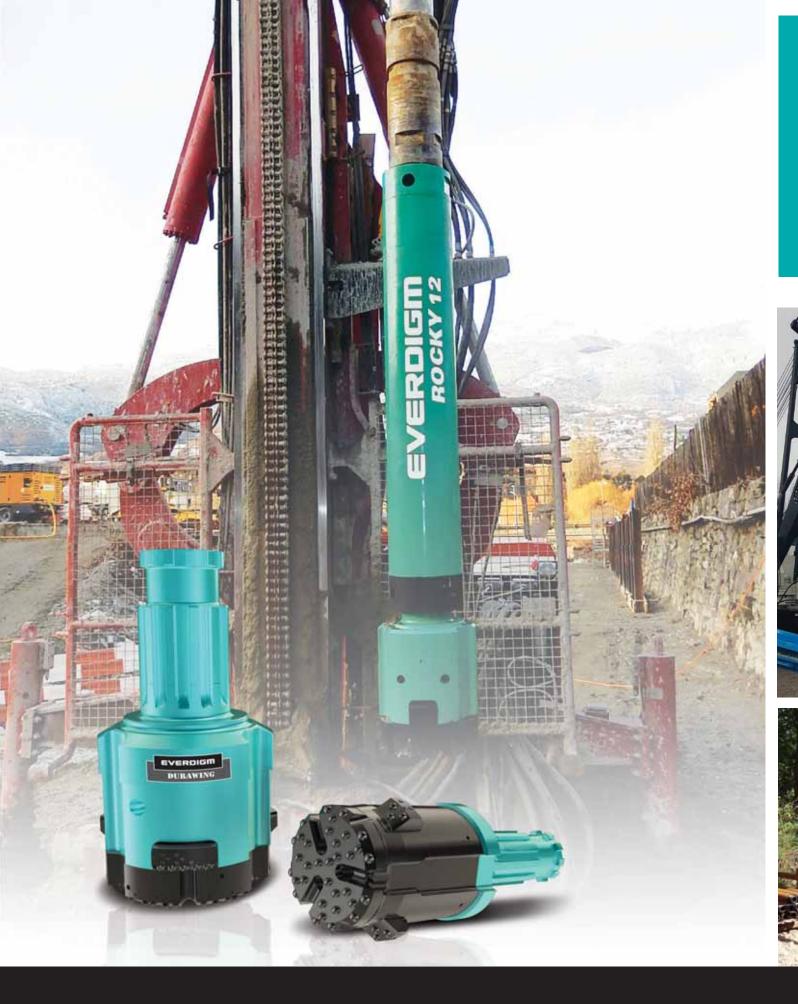

# HYUNDAI EVERDIGM

### **EVERDIGM**

### "EVERLASTING PARADIGM"



### **LOCAL PRESENCE**



### **OVERSEAS PRESENCE**



### **EVERDIGM TODAY**



### PRODUCTS RANGE

### **CONCRETE EQUIPMENT**

**BOOM PUMPS TRAILER PUMPS LINE PUMPS PLACING BOOM SYSTEMS** TRUCK MIXERS











TRUCK MIXERS

### **CONSTRUCTION** & DEMOLITION **EQUIPMENT**









### **MINING EQUIPMENT**

**EXPLORATION DRLL RIGS BLAST-HOLE DRILL RIGS ROCK TOOLS** 







#### FIREFIGHTING & **RESCUE APPARATUS**

**AERIAL LADDERS AERIAL PLATFORMS WATER TOWERS PUMPERS & TANKERS** 













## **CONCRETE PUMPS**

Line-up of the most available working height from 21m to 70m in 22 models







## **DRILLING RIGS**

Diversified with major surface drilling rigs, and exploration drill rigs











### **ROCK TOOLS**

Superior penetration rate achieve high productivity

















### **GENERATOR SET**

Wide ranges of engine selection perfectly combined with high quality control system





















### **ATTACHMENTS**

Other tools for excavator's more versatility









### **TOWER CRANE**

Diversified types and models Guaranteed quality for re-erection and dismantling





















Diverse solution for aerial recue and firefighting Innovative Fire Fighting Equipments - water tower



# HYUNDAI EVERDIGM