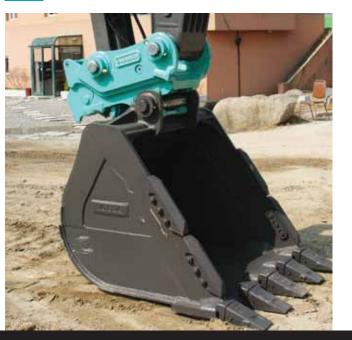

ERS











TRUCK MIXERS

### **CONSTRUCTION** & DEMOLITION **EQUIPMENT**









### **MINING EQUIPMENT**

**EXPLORATION DRLL RIGS BLAST-HOLE DRILL RIGS ROCK TOOLS** 







#### FIREFIGHTING & **RESCUE APPARATUS**

**AERIAL LADDERS AERIAL PLATFORMS WATER TOWERS PUMPERS & TANKERS** 













## **CONCRETE PUMPS**

Line-up of the most available working height from 21m to 70m in 22 models







## **DRILLING RIGS**

Diversified with major surface drilling rigs, and exploration drill rigs











### **ROCK TOOLS**

Superior penetration rate achieve high productivity

















### **GENERATOR SET**

Wide ranges of engine selection perfectly combined with high quality control system





















### **ATTACHMENTS**

Other tools for excavator's more versatility









### **TOWER CRANE**

Diversified types and models Guaranteed quality for re-erection and dismantling





















Diverse solution for aerial recue and firefighting Innovative Fire Fighting Equipments - water tower



# HYUNDAI EVERDIGM