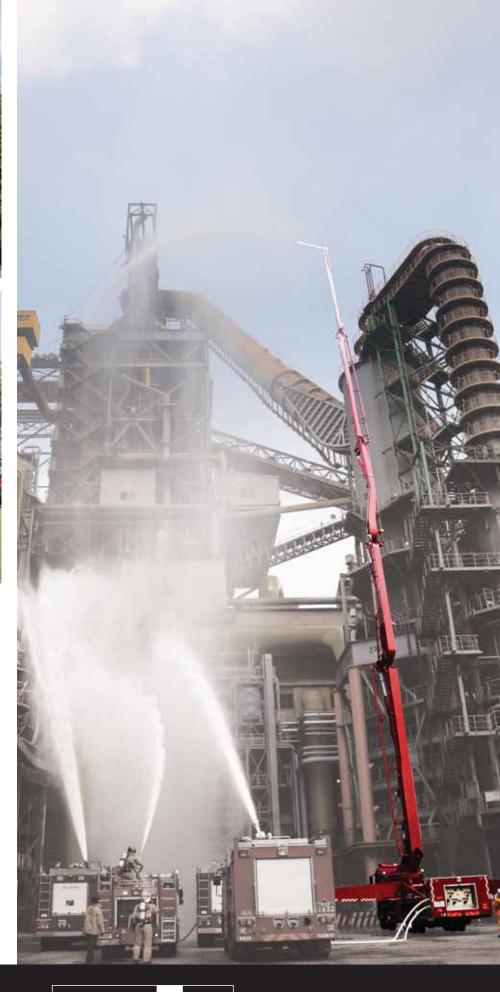

#### FIREFIGHTING & **RESCUE APPARATUS**

**AERIAL LADDERS AERIAL PLATFORMS WATER TOWERS PUMPERS & TANKERS** 

### **TOWER CRANE**

Diversified types and models Guaranteed quality for re-erection and dismantling

Diverse solution for aerial recue and firefighting Innovative Fire Fighting Equipments - water tower