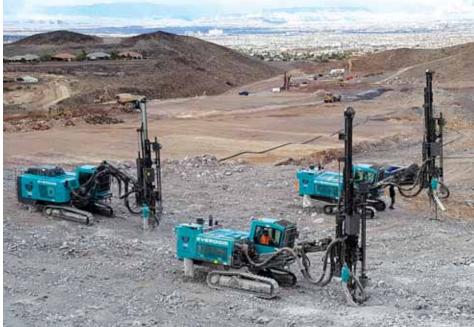

### **MINING EQUIPMENT**

**EXPLORATION DRLL RIGS BLAST-HOLE DRILL RIGS ROCK TOOLS** 

## **DRILLING RIGS**

Diversified with major surface drilling rigs, and exploration drill rigs