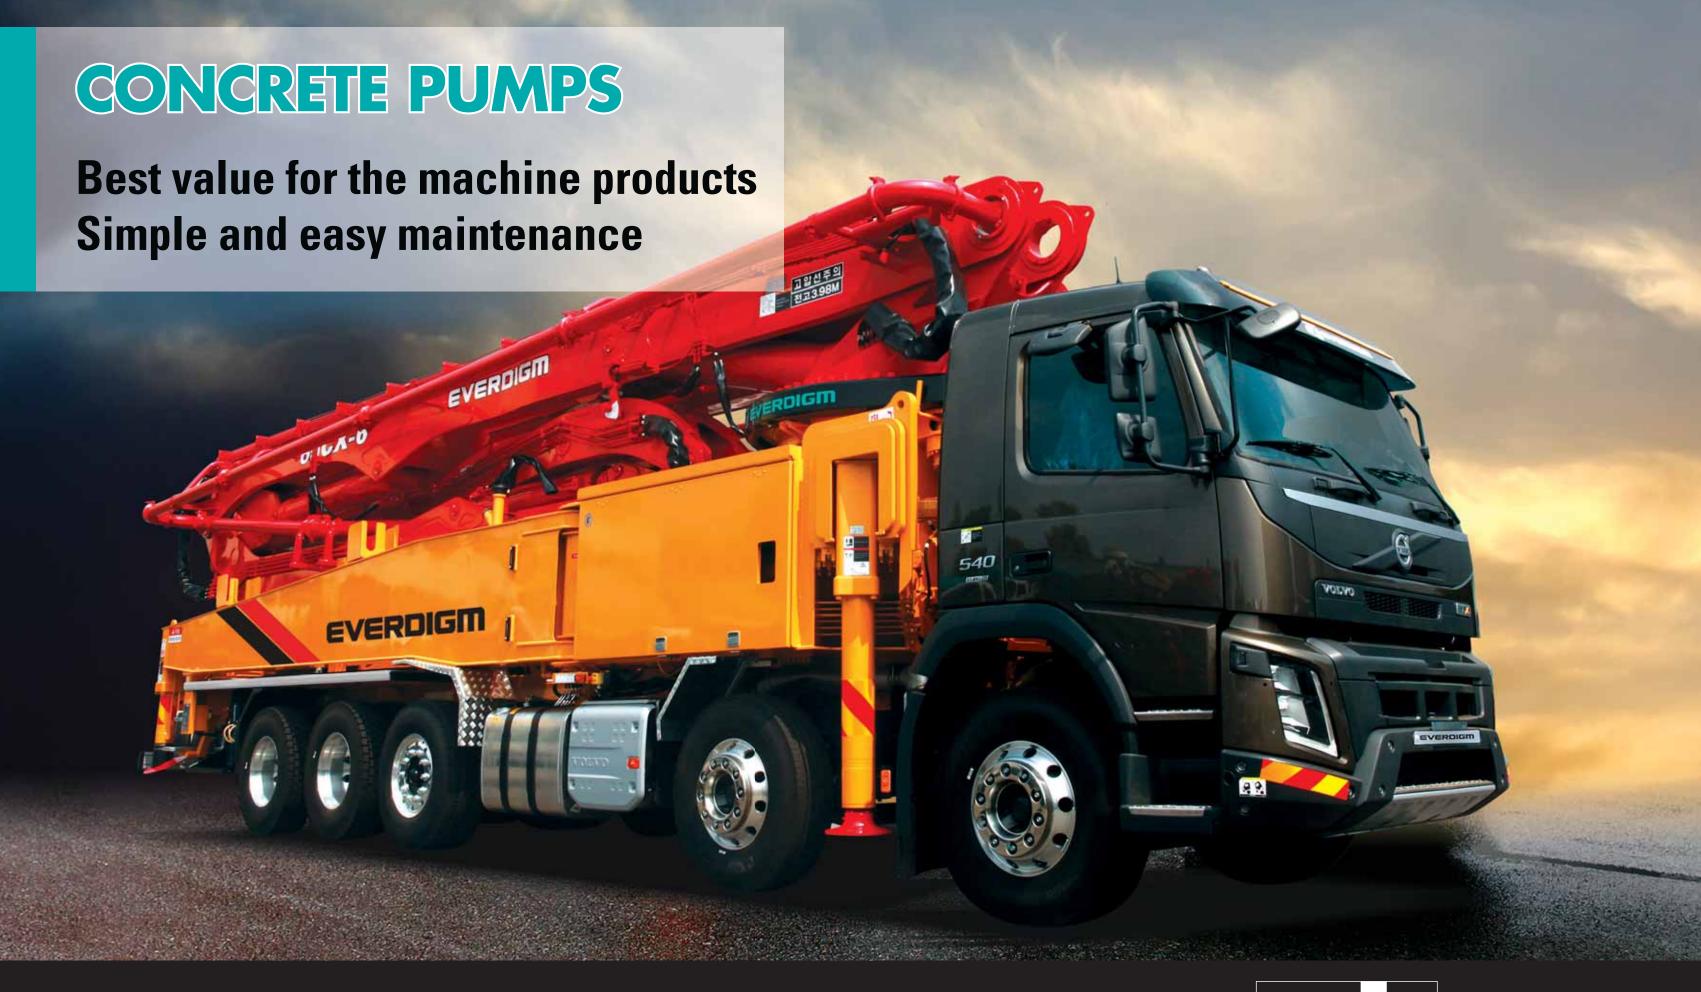

## **CONCRETE PUMPS**

Line-up of the most available working height from 21m to 70m in 22 models