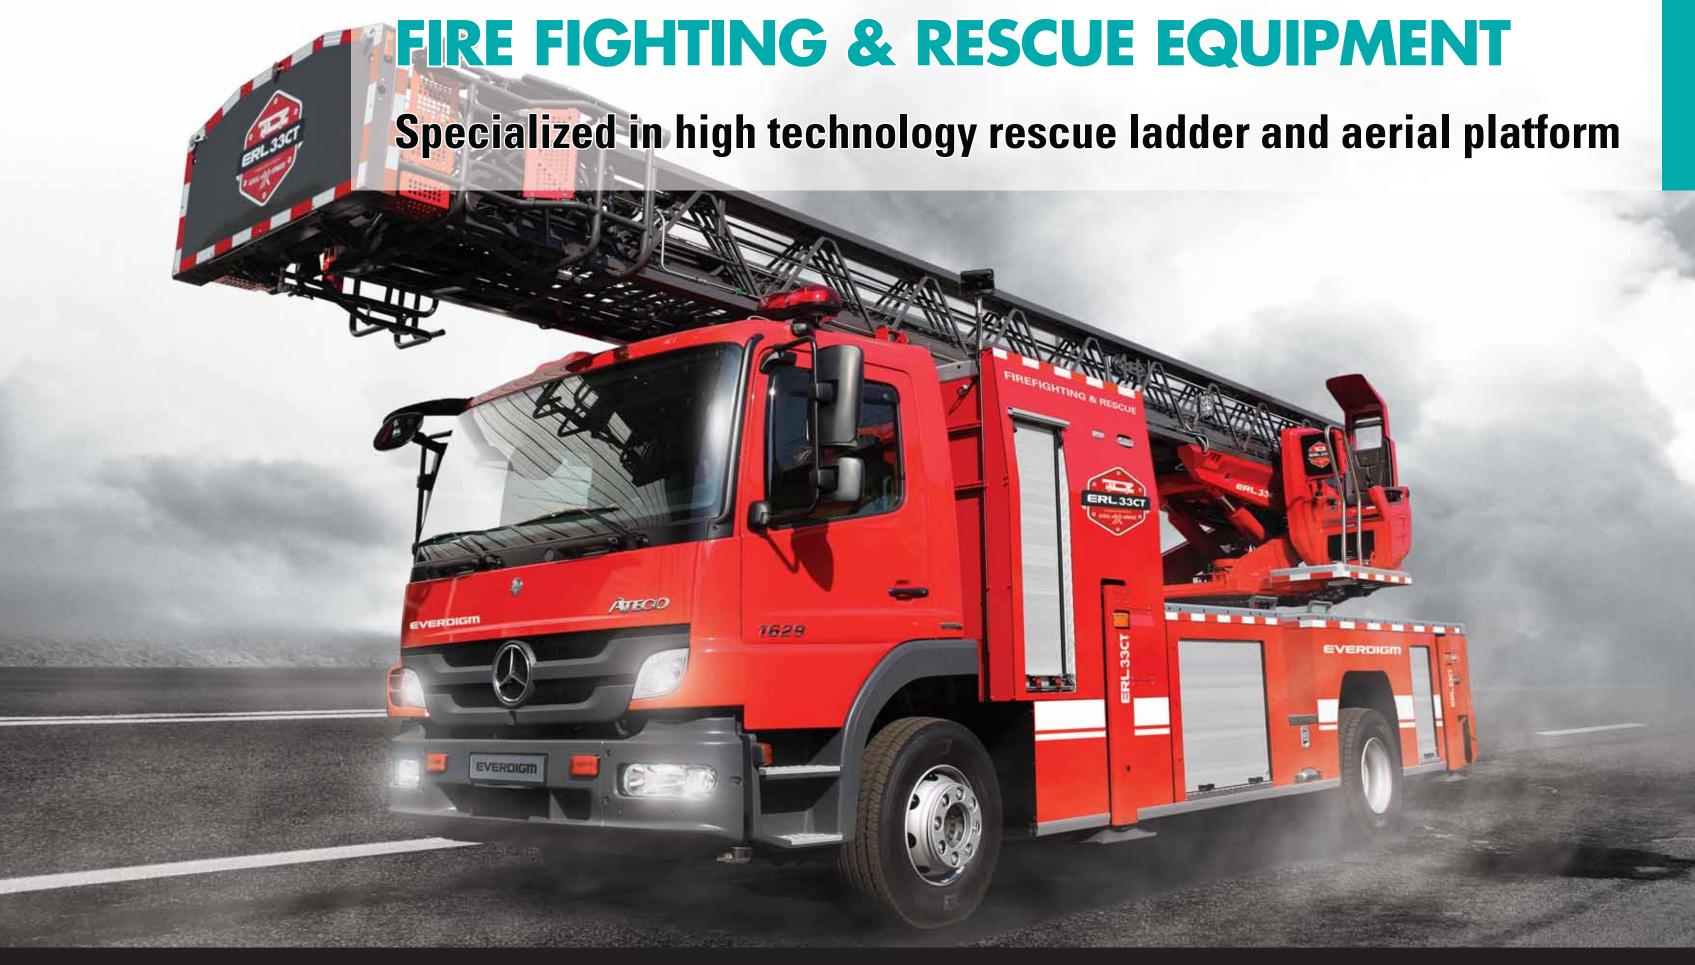

#### FIREFIGHTING & **RESCUE APPARATUS**

**AERIAL LADDERS AERIAL PLATFORMS WATER TOWERS PUMPERS & TANKERS** 

### **TOWER CRANE**

Diversified types and models Guaranteed quality for re-erection and dismantling

Diverse solution for aerial recue and firefighting Innovative Fire Fighting Equipments - water tower