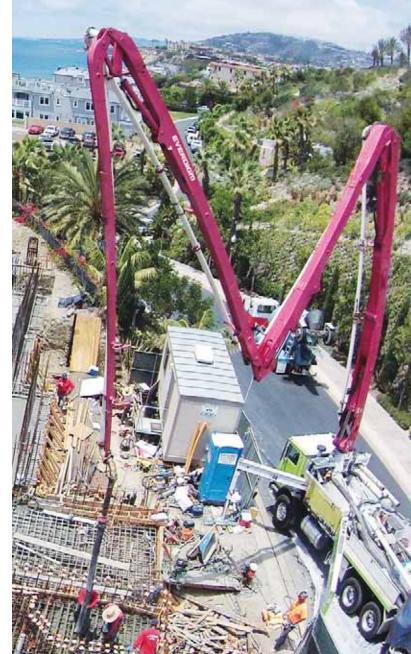

## **CONCRETE PUMPS**

Line-up of the most available working height from 21m to 70m in 22 models