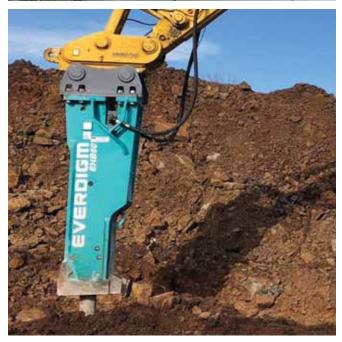

*

**BOOM PUMPS TRAILER PUMPS LINE PUMPS PLACING BOOM SYSTEMS** TRUCK MIXERS











TRUCK MIXERS

### **CONSTRUCTION** & DEMOLITION **EQUIPMENT**









### **MINING EQUIPMENT**

**EXPLORATION DRLL RIGS BLAST-HOLE DRILL RIGS ROCK TOOLS** 







#### FIREFIGHTING & **RESCUE APPARATUS**

**AERIAL LADDERS AERIAL PLATFORMS WATER TOWERS PUMPERS & TANKERS** 













## **CONCRETE PUMPS**

Line-up of the most available working height from 21m to 70m in 22 models







## **DRILLING RIGS**

Diversified with major surface drilling rigs, and exploration drill rigs











### **ROCK TOOLS**

Superior penetration rate achieve high productivity

















### **GENERATOR SET**

Wide ranges of engine selection perfectly combined with high quality control system





















### **ATTACHMENTS**

Other tools for excavator's more versatility









### **TOWER CRANE**

Diversified types and models Guaranteed quality for re-erection and dismantling





















Diverse solution for aerial recue and firefighting Innovative Fire Fighting Equipments - water tower



# HYUNDAI EVERDIGM