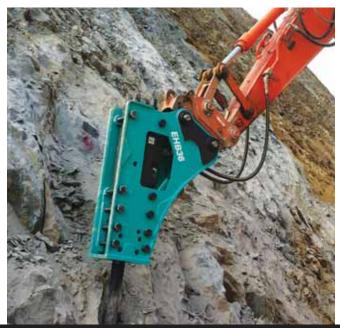

IXERS











TRUCK MIXERS

### **CONSTRUCTION** & DEMOLITION **EQUIPMENT**









### **MINING EQUIPMENT**

**EXPLORATION DRLL RIGS BLAST-HOLE DRILL RIGS ROCK TOOLS** 







#### FIREFIGHTING & **RESCUE APPARATUS**

**AERIAL LADDERS AERIAL PLATFORMS WATER TOWERS PUMPERS & TANKERS** 













## **CONCRETE PUMPS**

Line-up of the most available working height from 21m to 70m in 22 models







## **DRILLING RIGS**

Diversified with major surface drilling rigs, and exploration drill rigs











### **ROCK TOOLS**

Superior penetration rate achieve high productivity

















### **GENERATOR SET**

Wide ranges of engine selection perfectly combined with high quality control system





















### **ATTACHMENTS**

Other tools for excavator's more versatility









### **TOWER CRANE**

Diversified types and models Guaranteed quality for re-erection and dismantling





















Diverse solution for aerial recue and firefighting Innovative Fire Fighting Equipments - water tower



# HYUNDAI EVERDIGM