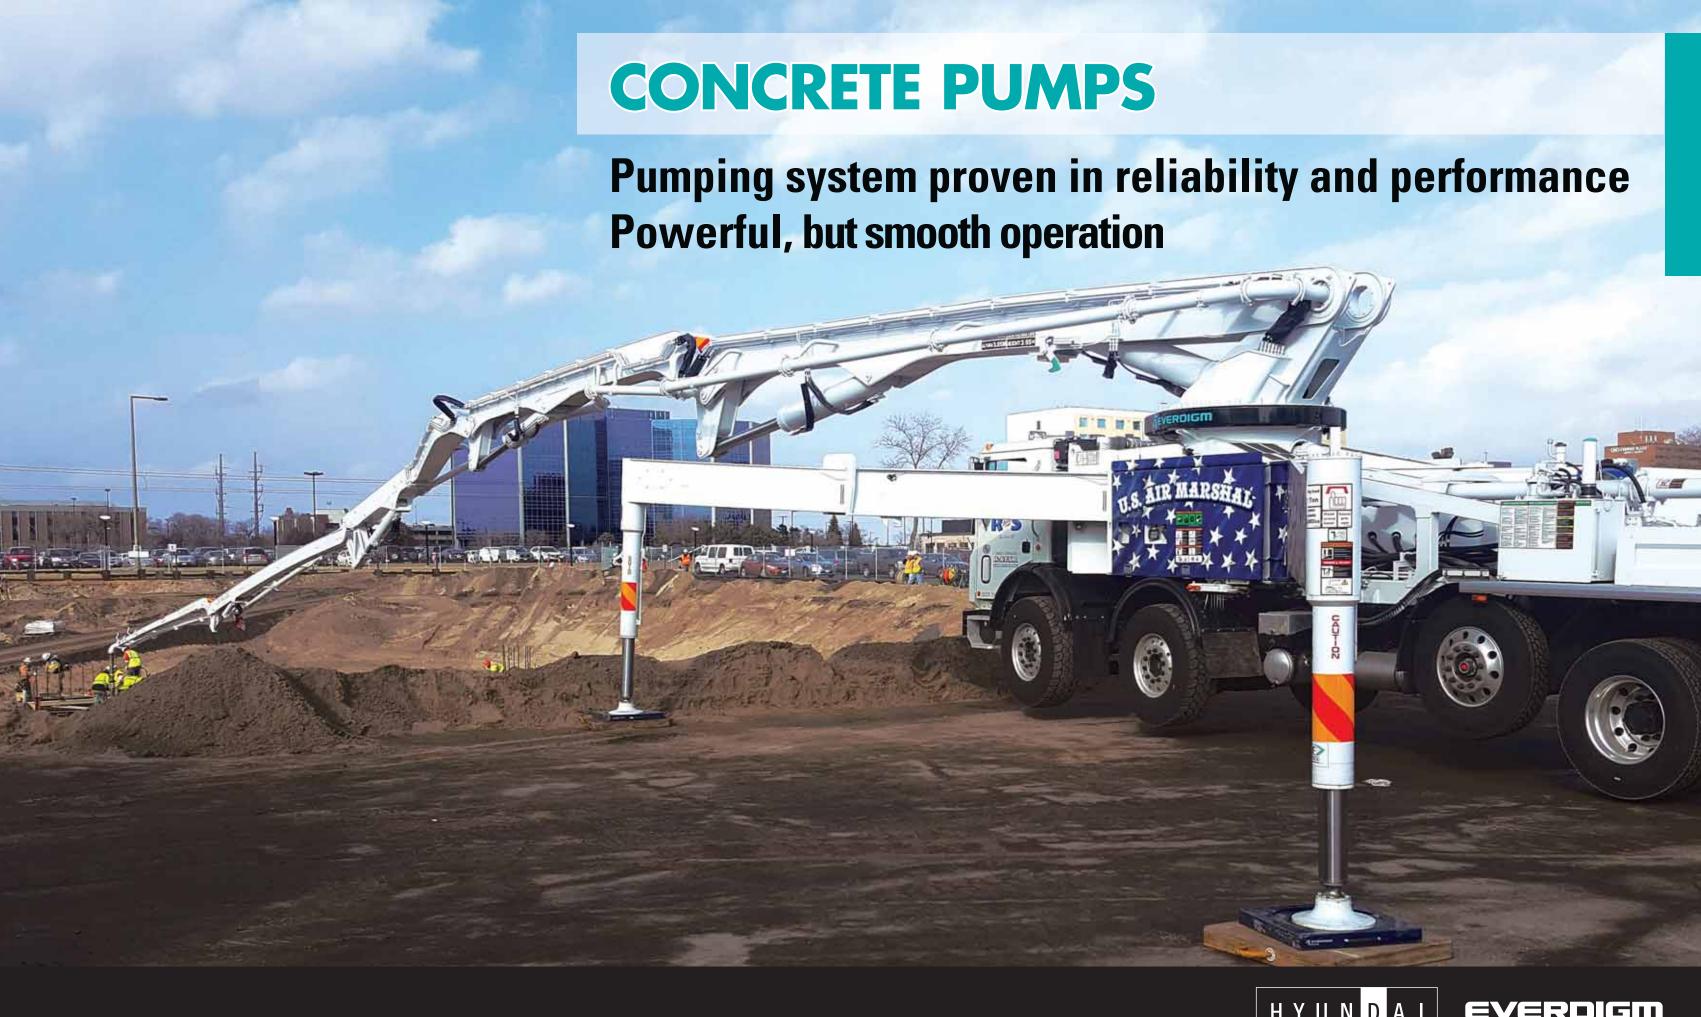

## **CONCRETE PUMPS**

Line-up of the most available working height from 21m to 70m in 22 models