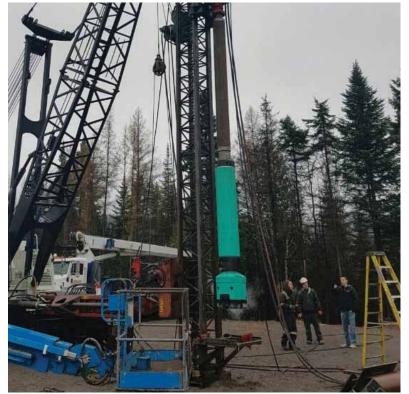

NG PARADIGM"



### **LOCAL PRESENCE**



### **OVERSEAS PRESENCE**



### **EVERDIGM TODAY**



### PRODUCTS RANGE

### **CONCRETE EQUIPMENT**

**BOOM PUMPS TRAILER PUMPS LINE PUMPS PLACING BOOM SYSTEMS** TRUCK MIXERS











TRUCK MIXERS

### **CONSTRUCTION** & DEMOLITION **EQUIPMENT**









### **MINING EQUIPMENT**

**EXPLORATION DRLL RIGS BLAST-HOLE DRILL RIGS ROCK TOOLS** 







#### FIREFIGHTING & **RESCUE APPARATUS**

**AERIAL LADDERS AERIAL PLATFORMS WATER TOWERS PUMPERS & TANKERS** 













## **CONCRETE PUMPS**

Line-up of the most available working height from 21m to 70m in 22 models







## **DRILLING RIGS**

Diversified with major surface drilling rigs, and exploration drill rigs











### **ROCK TOOLS**

Superior penetration rate achieve high productivity

















### **GENERATOR SET**

Wide ranges of engine selection perfectly combined with high quality control system





















### **ATTACHMENTS**

Other tools for excavator's more versatility









### **TOWER CRANE**

Diversified types and models Guaranteed quality for re-erection and dismantling





















Diverse solution for aerial recue and firefighting Innovative Fire Fighting Equipments - water tower



# HYUNDAI EVERDIGM