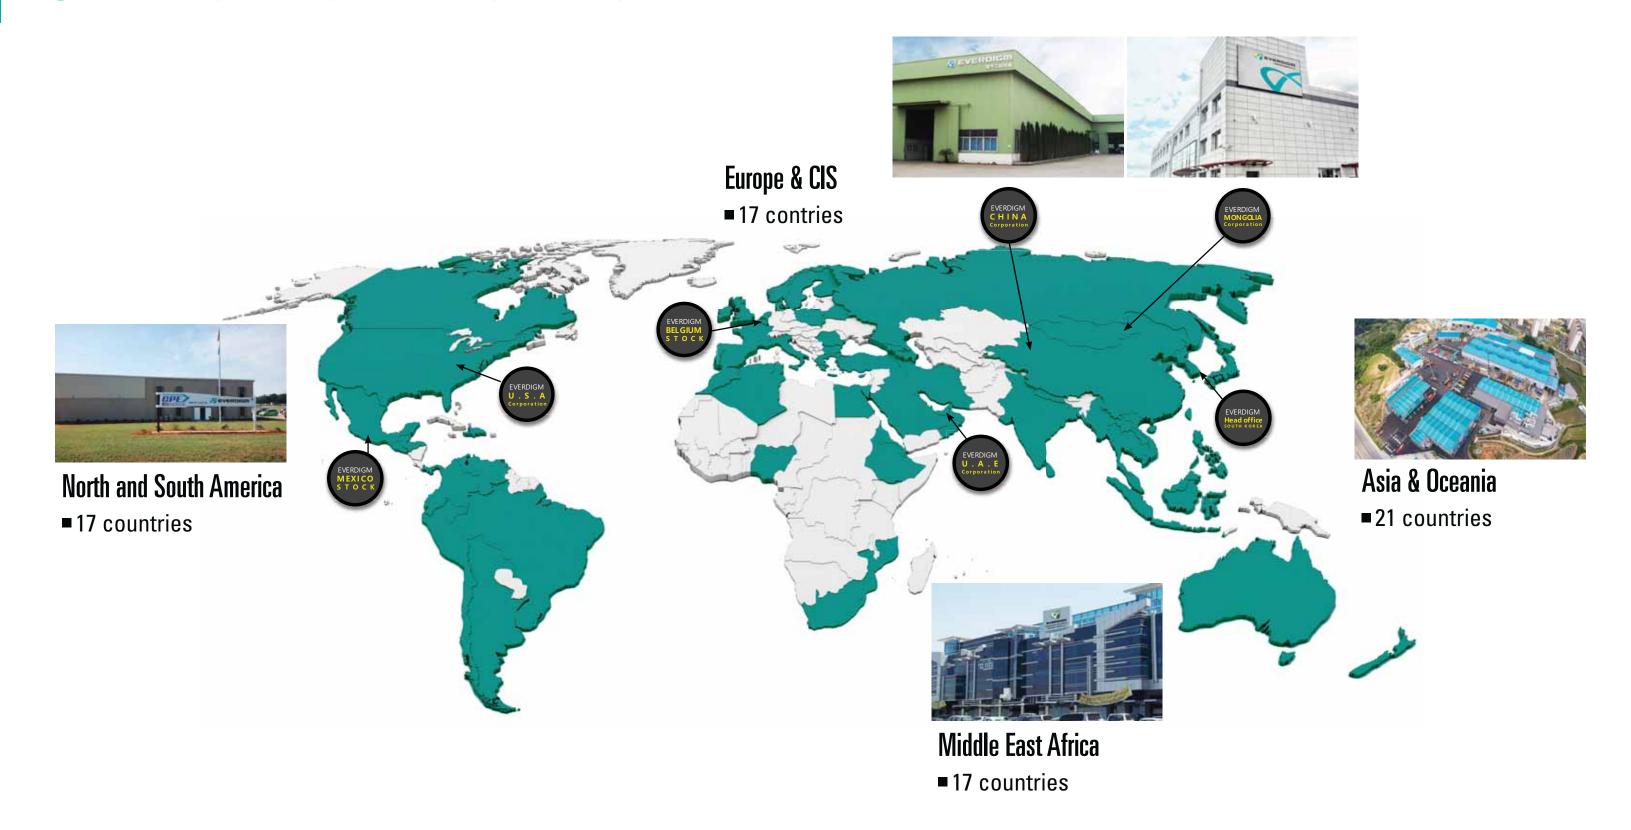

# HYUNDAI EVERDIGM

### **EVERDIGM**

### "EVERLASTING PARADIGM"



### **LOCAL PRESENCE**



### **OVERSEAS PRESENCE**



### **EVERDIGM TODAY**



### PRODUCTS RANGE

### **CONCRETE EQUIPMENT**

**BOOM PUMPS TRAILER PUMPS LINE PUMPS PLACING BOOM SYSTEMS** TRUCK MIXERS











TRUCK MIXERS

### **CONSTRUCTION** & DEMOLITION **EQUIPMENT**









### **MINING EQUIPMENT**

**EXPLORATION DRLL RIGS BLAST-HOLE DRILL RIGS ROCK TOOLS** 







#### FIREFIGHTING & **RESCUE APPARATUS**

**AERIAL LADDERS AERIAL PLATFORMS WATER TOWERS PUMPERS & TANKERS** 













## **CONCRETE PUMPS**

Line-up of the most available working height from 21m to 70m in 22 models







## **DRILLING RIGS**

Diversified with major surface drilling rigs, and exploration drill rigs











### **ROCK TOOLS**

Superior penetration rate achieve high productivity

















### **GENERATOR SET**

Wide ranges of engine selectio