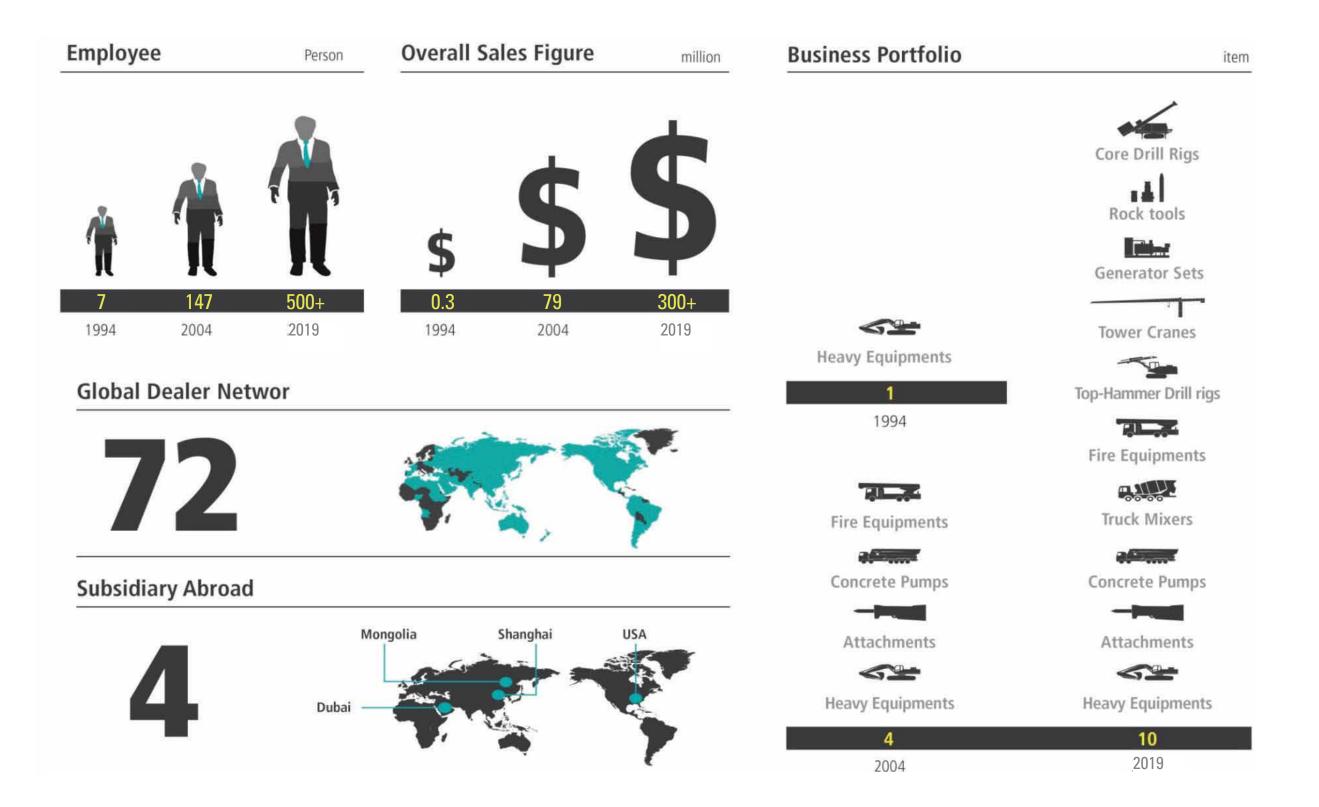

# HYUNDAI EVERDIGM

### **EVERDIGM**

### "EVERLASTING PARADIGM"



### **LOCAL PRESENCE**



### **OVERSEAS PRESENCE**



### **EVERDIGM TODAY**



### PRODUCTS RANGE

### **CONCRETE EQUIPMENT**

**BOOM PUMPS TRAILER PUMPS LINE PUMPS PLACING BOOM SYSTEMS** TRUCK MIXERS











TRUCK MIXERS

### **CONSTRUCTION** & DEMOLITION **EQUIPMENT**









### **MINING EQUIPMENT**

**EXPLORATION DRLL RIGS BLAST-HOLE DRILL RIGS ROCK TOOLS** 







#### FIREFIGHTING & **RESCUE APPARATUS**

**AERIAL LADDERS AERIAL PLATFORMS WATER TOWERS PUMPERS & TANKERS** 













## **CONCRETE PUMPS**

Line-up of the most available working height from 21m to 70m in 22 models







## **DRILLING RIGS**

Diversified with major surface drilling rigs, and exploration drill rigs











### **ROCK TOOLS**

Superior penetration rate achieve high productivity

















### **GENERATOR SET**

Wide ranges of engine selection perfectly combined with