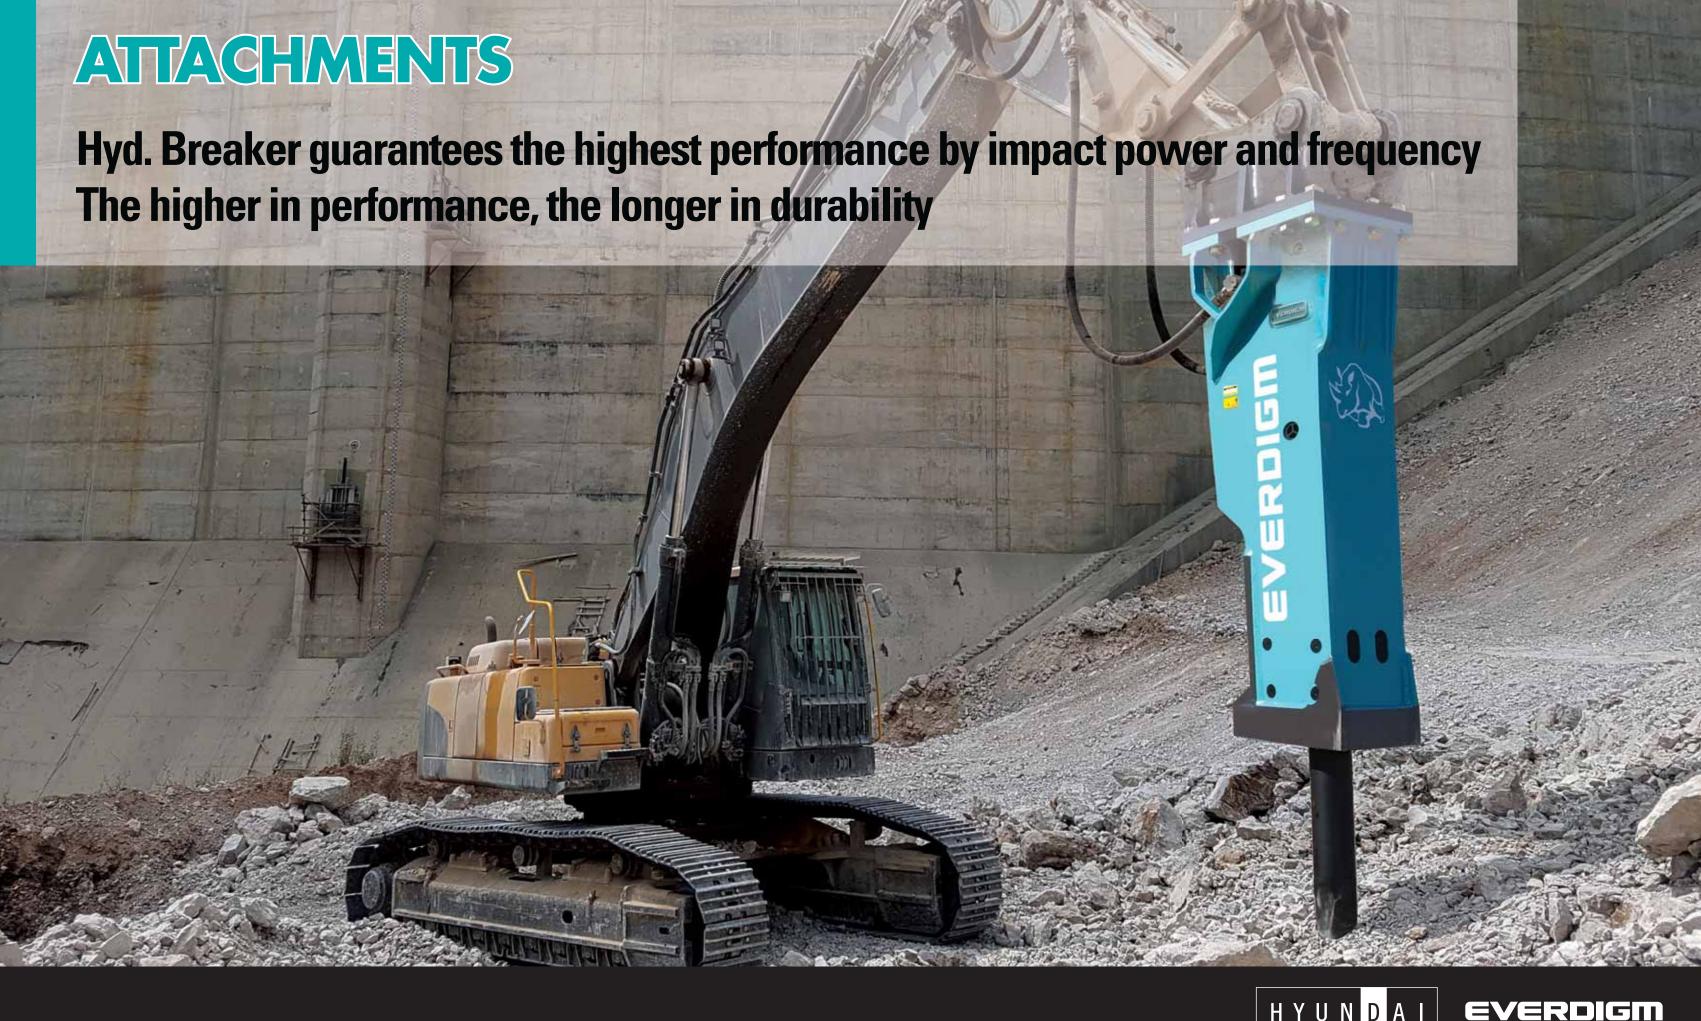

UIPMENT**

**BOOM PUMPS TRAILER PUMPS LINE PUMPS PLACING BOOM SYSTEMS** TRUCK MIXERS











TRUCK MIXERS

### **CONSTRUCTION** & DEMOLITION **EQUIPMENT**









### **MINING EQUIPMENT**

**EXPLORATION DRLL RIGS BLAST-HOLE DRILL RIGS ROCK TOOLS** 







#### FIREFIGHTING & **RESCUE APPARATUS**

**AERIAL LADDERS AERIAL PLATFORMS WATER TOWERS PUMPERS & TANKERS** 













## **CONCRETE PUMPS**

Line-up of the most available working height from 21m to 70m in 22 models







## **DRILLING RIGS**

Diversified with major surface drilling rigs, and exploration drill rigs











### **ROCK TOOLS**

Superior penetration rate achieve high productivity

















### **GENERATOR SET**

Wide ranges of engine selection perfectly combined with high quality control system





















### **ATTACHMENTS**

Other tools for excavator's more versatility









### **TOWER CRANE**

Diversified types and models Guaranteed quality for re-erection and dismantling





















Diverse solution for aerial recue and firefighting Innovative Fire Fighting Equipments - water tower



# HYUNDAI EVERDIGM