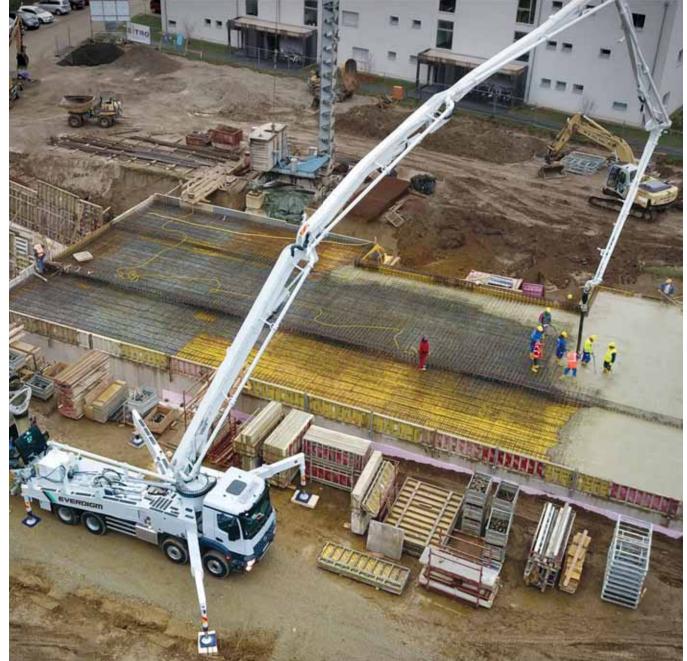

## **CONCRETE PUMPS**

Line-up of the most available working height from 21m to 70m in 22 models