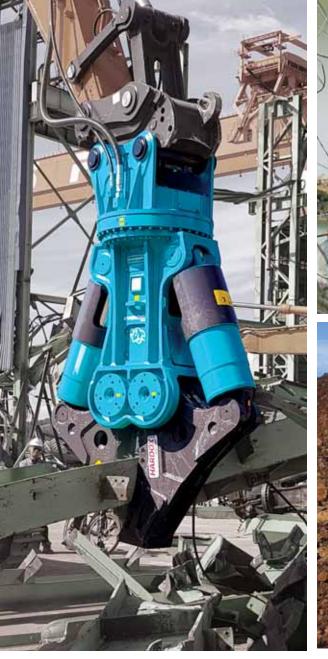

PMENT**

**BOOM PUMPS TRAILER PUMPS LINE PUMPS PLACING BOOM SYSTEMS** TRUCK MIXERS











TRUCK MIXERS

### **CONSTRUCTION** & DEMOLITION **EQUIPMENT**









### **MINING EQUIPMENT**

**EXPLORATION DRLL RIGS BLAST-HOLE DRILL RIGS ROCK TOOLS** 







#### FIREFIGHTING & **RESCUE APPARATUS**

**AERIAL LADDERS AERIAL PLATFORMS WATER TOWERS PUMPERS & TANKERS** 













## **CONCRETE PUMPS**

Line-up of the most available working height from 21m to 70m in 22 models







## **DRILLING RIGS**

Diversified with major surface drilling rigs, and exploration drill rigs











### **ROCK TOOLS**

Superior penetration rate achieve high productivity

















### **GENERATOR SET**

Wide ranges of engine selection perfectly combined with high quality control system





















### **ATTACHMENTS**

Other tools for excavator's more versatility









### **TOWER CRANE**

Diversified types and models Guaranteed quality for re-erection and dismantling





















Diverse solution for aerial recue and firefighting Innovative Fire Fighting Equipments - water tower



# HYUNDAI EVERDIGM