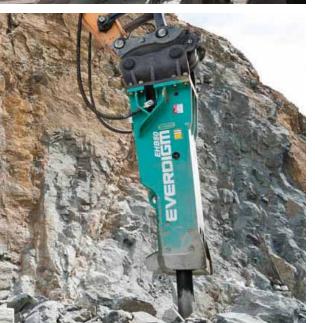

MIXERS











TRUCK MIXERS

### **CONSTRUCTION** & DEMOLITION **EQUIPMENT**









### **MINING EQUIPMENT**

**EXPLORATION DRLL RIGS BLAST-HOLE DRILL RIGS ROCK TOOLS** 







#### FIREFIGHTING & **RESCUE APPARATUS**

**AERIAL LADDERS AERIAL PLATFORMS WATER TOWERS PUMPERS & TANKERS** 













## **CONCRETE PUMPS**

Line-up of the most available working height from 21m to 70m in 22 models







## **DRILLING RIGS**

Diversified with major surface drilling rigs, and exploration drill rigs











### **ROCK TOOLS**

Superior penetration rate achieve high productivity

















### **GENERATOR SET**

Wide ranges of engine selection perfectly combined with high quality control system





















### **ATTACHMENTS**

Other tools for excavator's more versatility









### **TOWER CRANE**

Diversified types and models Guaranteed quality for re-erection and dismantling





















Diverse solution for aerial recue and firefighting Innovative Fire Fighting Equipments - water tower



# HYUNDAI EVERDIGM