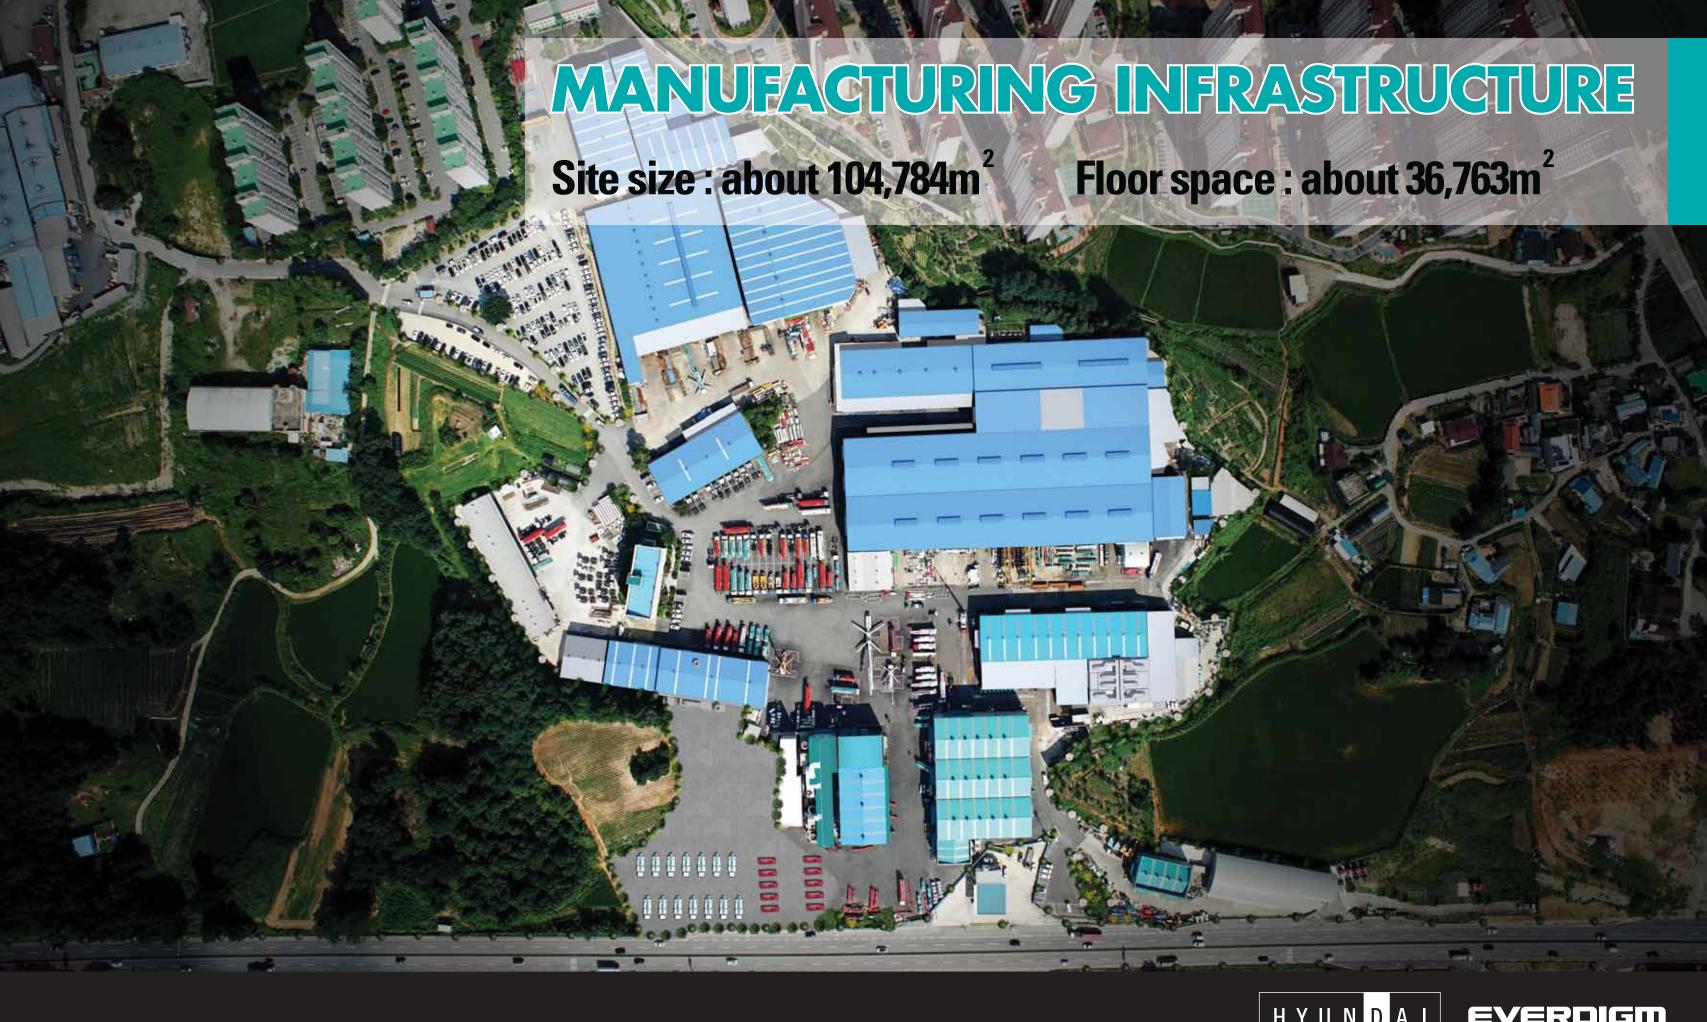

# HYUNDAI EVERDIGM

### **EVERDIGM**

### "EVERLASTING PARADIGM"



### **LOCAL PRESENCE**



### **OVERSEAS PRESENCE**



### **EVERDIGM TODAY**



### PRODUCTS RANGE

### **CONCRETE EQUIPMENT**

**BOOM PUMPS TRAILER PUMPS LINE PUMPS PLACING BOOM SYSTEMS** TRUCK MIXERS











TRUCK MIXERS

### **CONSTRUCTION** & DEMOLITION **EQUIPMENT**









### **MINING EQUIPMENT**

**EXPLORATION DRLL RIGS BLAST-HOLE DRILL RIGS ROCK TOOLS** 







#### FIREFIGHTING & **RESCUE APPARATUS**

**AERIAL LADDERS AERIAL PLATFORMS WATER TOWERS PUMPERS & TANKERS** 













## **CONCRETE PUMPS**

Line-up of the most available working height from 21m to 70m in 22 models







## **DRILLING RIGS**

Diversified with major surface drilling rigs, and exploration drill rigs











### **ROCK TOOLS**

Superior penetration rate achieve high productivity