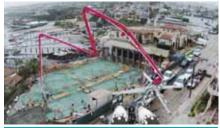

### **CONCRETE EQUIPMENT**

**BOOM PUMPS TRAILER PUMPS LINE PUMPS PLACING BOOM SYSTEMS** TRUCK MIXERS

TRUCK MIXERS

## **CONCRETE PUMPS**

Line-up of the most available working height from 21m to 70m in 22 models