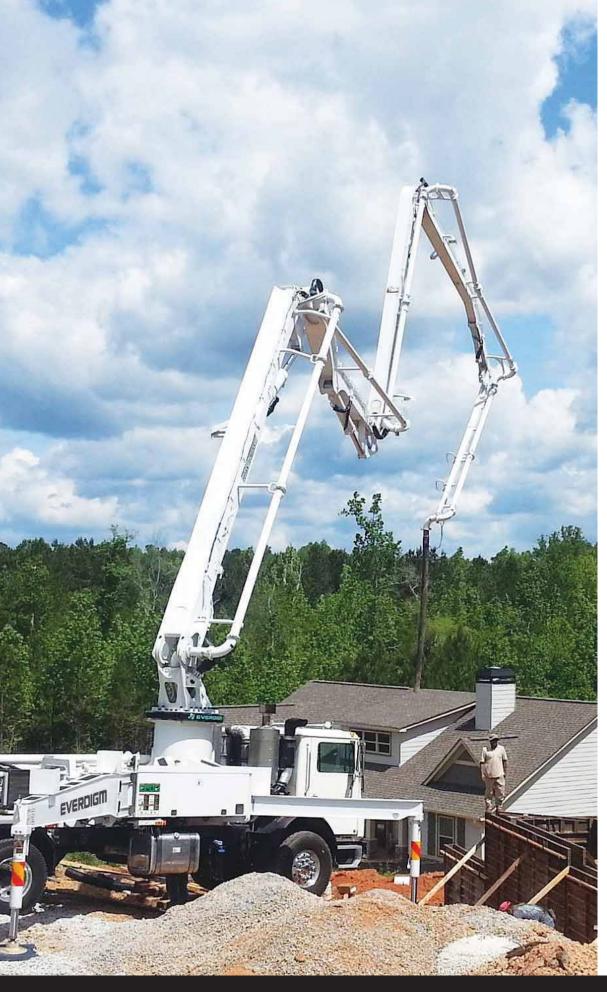

## **CONCRETE PUMPS**

Line-up of the most available working height from 21m to 70m in 22 models