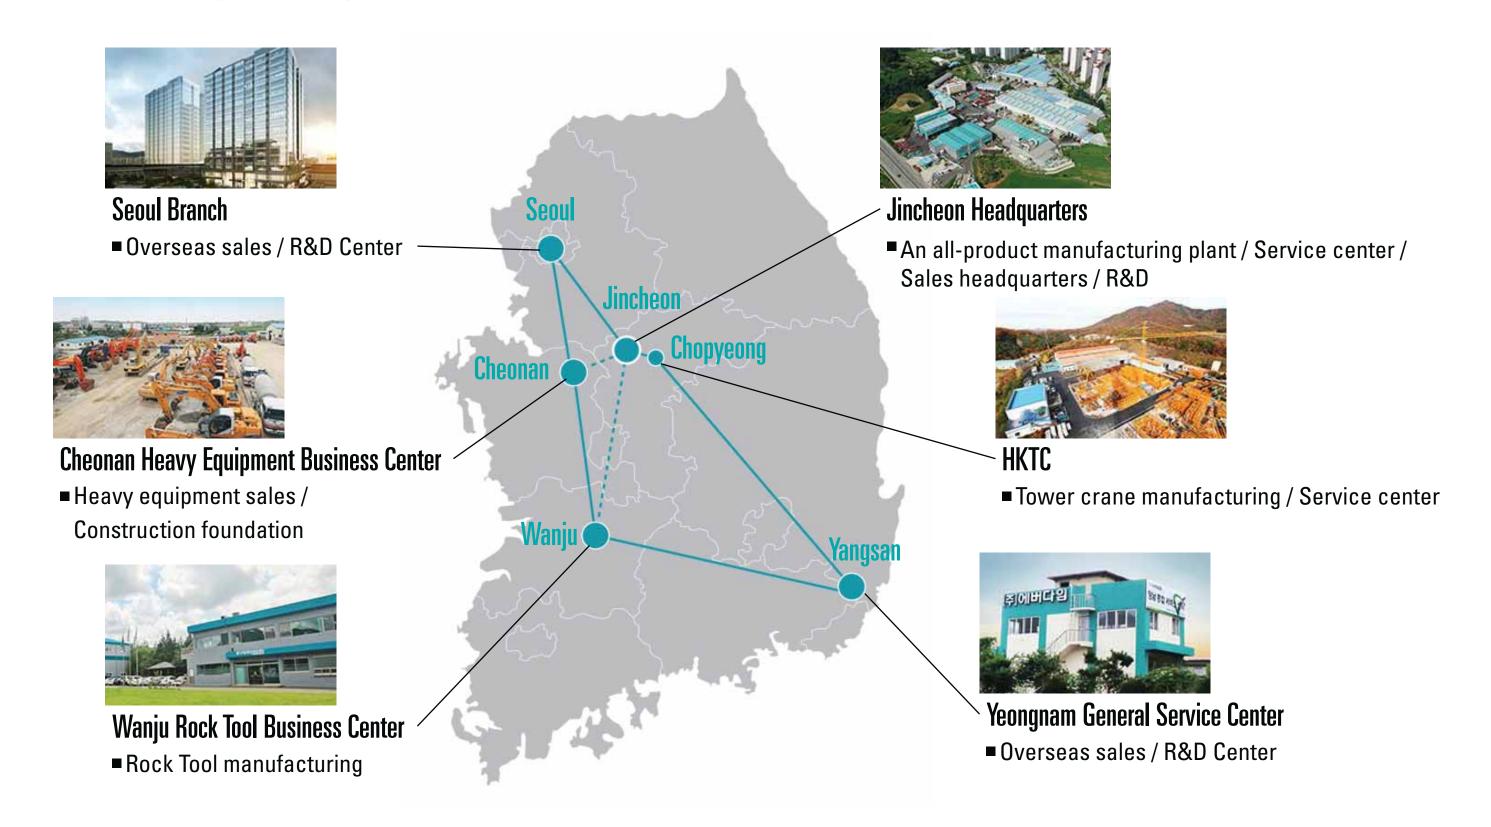

# HYUNDAI EVERDIGM

### **EVERDIGM**

### "EVERLASTING PARADIGM"



### **LOCAL PRESENCE**



### **OVERSEAS PRESENCE**



### **EVERDIGM TODAY**



### PRODUCTS RANGE

### **CONCRETE EQUIPMENT**

**BOOM PUMPS TRAILER PUMPS LINE PUMPS PLACING BOOM SYSTEMS** TRUCK MIXERS











TRUCK MIXERS

### **CONSTRUCTION** & DEMOLITION **EQUIPMENT**









### **MINING EQUIPMENT**

**EXPLORATION DRLL RIGS BLAST-HOLE DRILL RIGS ROCK TOOLS** 







#### FIREFIGHTING & **RESCUE APPARATUS**

**AERIAL LADDERS AERIAL PLATFORMS WATER TOWERS PUMPERS & TANKERS** 













## **CONCRETE PUMPS**

Line-up of the most available working height from 21m to 70m in 22 models







## **DRILLING RIGS**

Diversified with major surface drilling rigs, and exploration drill rigs











### **ROCK TOOLS**

Superior penetration rate achieve high productivity

















### **GENERATOR SET**

W